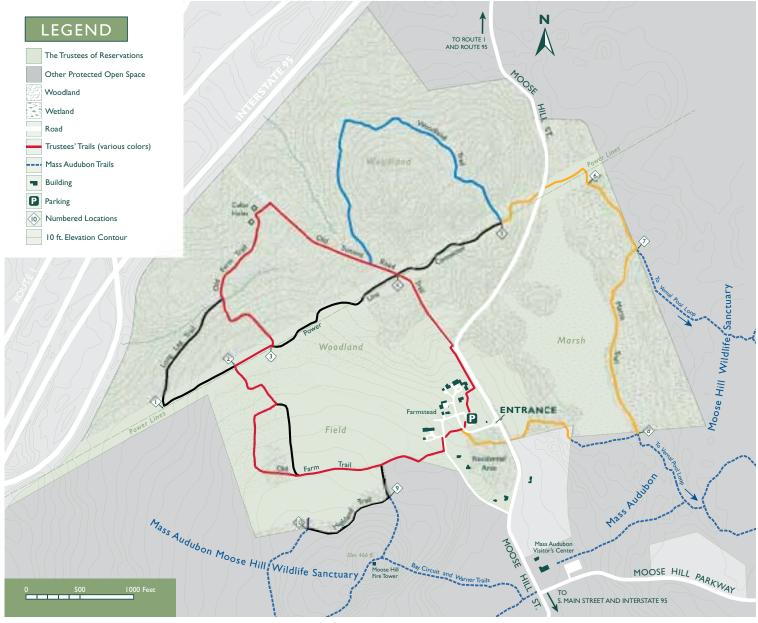

## MOOSE HILL FARM (347 ACRES)

396 Moose Hill Street • Sharon, Massachusetts
781.784.0567 • seregion@ttor.org • www.thetrustees.org

## A PROPERTY OF THE TRUSTEES OF RESERVATIONS

This map is a product of the Geographic Information System of The Trustees of Reservations. Source data obtained from 1:25,000 scale USGS topographic maps, field surveys, Global Positioning System (GPS), and the Massachusetts Executive Office of Environmental Affairs, MassGIS. Boundary lines and trail locations are approximate. June 2010.